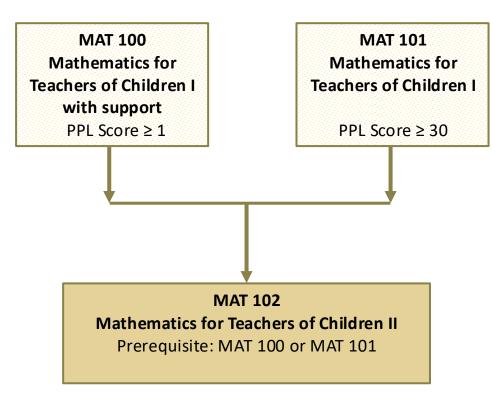

# 2024-2025 Mathematics Curriculum Flowchart Gold Majors

## 2024-2025 Mathematics Curriculum Flowchart Gold Majors

Early Grades Preparation & Middle Grades Preparation