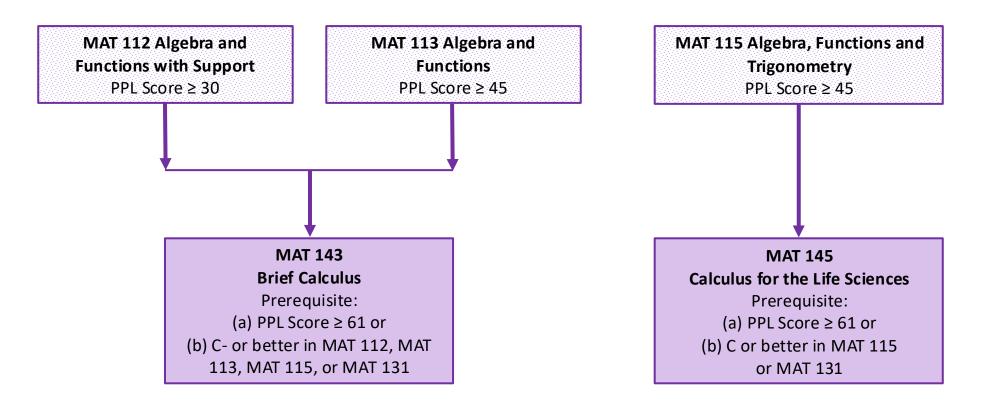

## 2024-2025 Mathematics Curriculum Flowchart Purple Majors

#### 2024-2025 Mathematics Curriculum Flow Chart Purple Majors

#### Majors That Require MAT 161, Calculus I

Note: Entry point determined by PPL score. Students who score below 30 must take MAT Q30. *MAT Q30 credits do NOT count towards the 120 credits required for graduation* 

Revised: 5/21/2024