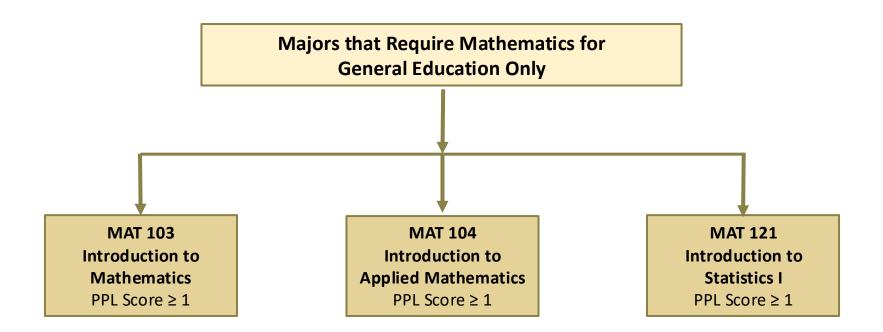

# 2024-2025 Mathematics Curriculum Flowchart Gold Majors

## 2024-2025 Mathematics Curriculum Flowchart Gold Majors

Early Grades Preparation & Middle Grades Preparation