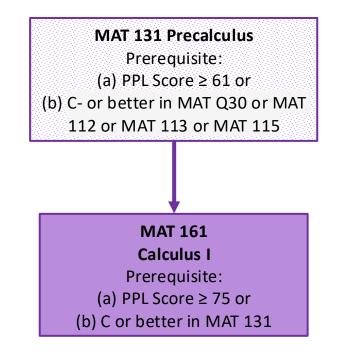

## 2024-2025 Mathematics Curriculum Flowchart Purple Majors

#### 2024-2025 Mathematics Curriculum Flow Chart Purple Majors

#### Majors That Require MAT 161, Calculus I

Note: Entry point determined by PPL score. Students who score below 30 must take MAT Q30. *MAT Q30 credits do NOT count towards the 120 credits required for graduation* 

Revised: 5/21/2024