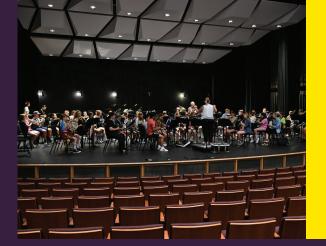

## OPEN TO ALL STUDENTS CURRENTLY IN GRADES 6, 7, AND 8

Students will perform in a large ensemble (concert band, string orchestra, or vocal ensemble) and a small ensemble (flute, clarinet, saxophone, brass, percussion, string, or vocal ensemble). We reserve the right to combine elementary school and middle school ensembles depending on enrollment and instrumentation.

#### **DAILY SCHEDULE**

9:00 - 10:10...... Small ensemble rehearsal 10:15 - 10:45 ...... Faculty recital 10:50 - 12:00 ...... Large ensemble rehearsal