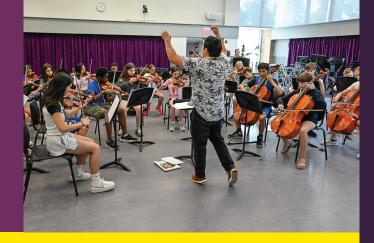

## OPEN TO ALL STUDENTS CURRENTLY IN GRADES 6, 7, AND 8

Students will perform in a large ensemble (concert band, string orchestra, or vocal ensemble) and a small ensemble (flute, clarinet, saxophone, brass, percussion, string, or vocal ensemble). We reserve the right to combine elementary school and middle school ensembles depending on enrollment and instrumentation.

### OUR INSPIRING FACULTY MEMBERS ENCOURAGE EACH STUDENT TO REACH THEIR FULL POTENTIAL.