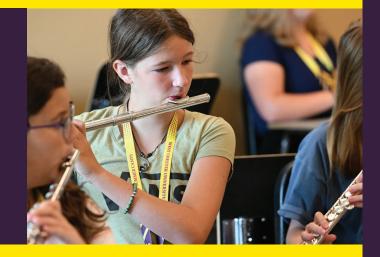

## OPEN TO ALL STUDENTS CURRENTLY IN GRADES 6, 7, AND 8

Students will perform in a large ensemble (concert band, string orchestra, or vocal ensemble) and a small ensemble (flute, clarinet, saxophone, brass, percussion, string, or vocal ensemble). We reserve the right to combine elementary school and middle school ensembles depending on enrollment and instrumentation.