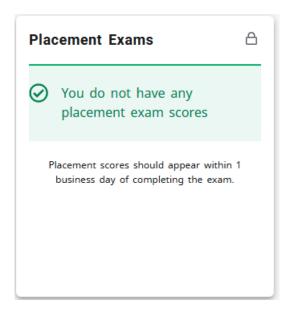

### **NAVIGATION**

- Log in to RamPortal at <u>ramportal.wcupa.edu.</u>
- Locate the "Placement Exams" card on your RamPortal homepage.

- The Placement Exams links are displayed on the card as they pertain to the tests available for the student's program of study and admission types.
- If you do not have any placement exam scores, you will see the following card: