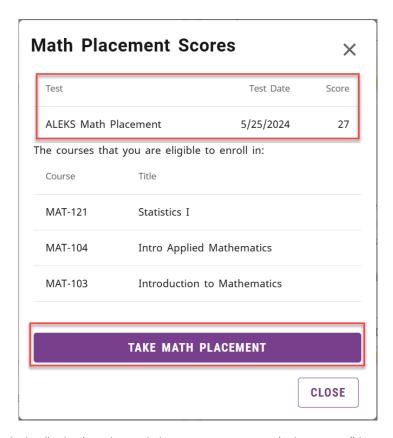

### **VIEW SCORES OR TAKE THE EXAMS**

- To view scores or access a link to take the exams, click on the desired subject icon on the Placement Exams card, if you have the top card above with icons.
- Test score information can be found at the top of the card if the student has already taken an exam.

• To take an exam, click the "Take (Math, English, Foreign Language) Placement" button on the bottom of the card. The next page will depend on the exam:

- o Math exam link will take you to the ALEKS website
- o Write survey will take you to D2L
- o Foreign Language will take you to the Emmersion website.
- Note: the link to take a placement exam will appear even with exam scores as students are able to retake certain exams.
- To view another subject and return to the RamPortal Home screen, click "Close".