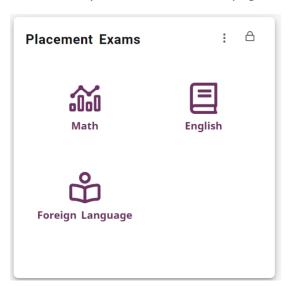

### **NAVIGATION**

- Log in to RamPortal at <u>ramportal.wcupa.edu.</u>
- Locate the "Placement Exams" card on your RamPortal homepage.

- The Placement Exams links are displayed on the card as they pertain to the tests available for the student's program of study and admission types.
- If you do not have any placement exam scores, you will see the following card:

### **VIEW SCORES OR TAKE THE EXAMS**

- To view scores or access a link to take the exams, click on the desired subject icon on the Placement Exams card, if you have the top card above with icons.
- Test score information can be found at the top of the card if the student has already taken an exam.