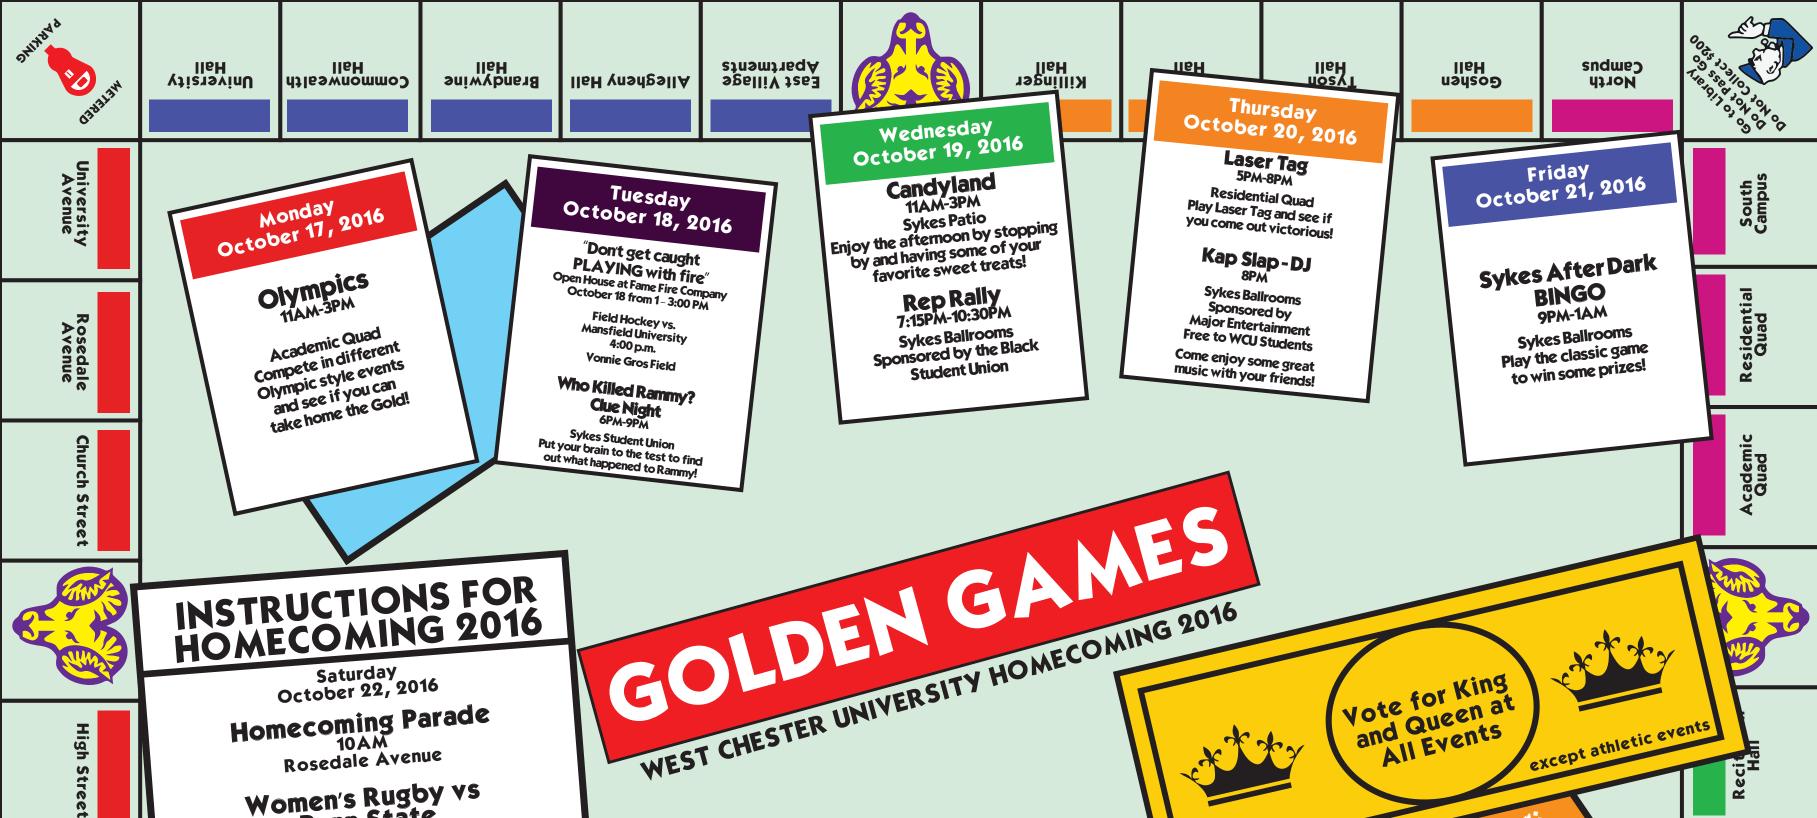

10AM Rosedale Avenue

Women's Rugby vs Penn State 12:00 p.m. West Chester University Rugby Pitch

Men's Soccer vs Bloomsburg University

Rammy

Frederick Douglass

**STUDYING** 

Farrell Stadium

Clarion University 2:30 p.m.

Walkomecoming

weupa.edu\Homecoming

**Ruby Jones** Hall

E.O. Bull Center

Swope Music Building

Main Hall

12:00 p.m. John A. Rockwell Field WCU Football Game vs. Cheyney University 2:00 p.m.

Women's Soccer vs